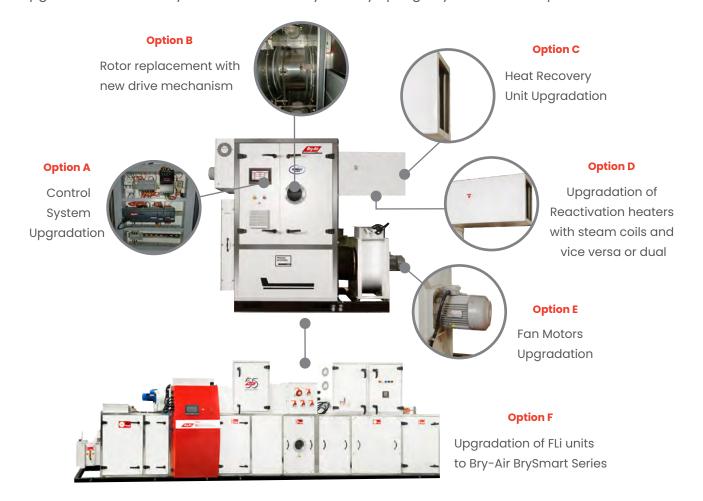

### **BryCare® Retrofit program**

### Retrofit - A new lease of life for your old Bry-Air Dehumidifier (FLi series)

Upgrade the obsolete system into modern system by opting any of the below options: